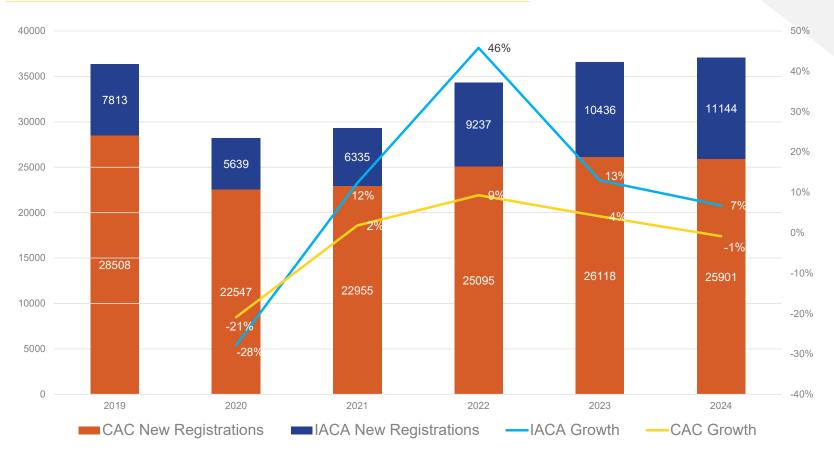

2024 Year End Data
CAC 2025-05 Presentation



# Road to 500K Apprentices





# **New Registrations**







#### % Women & Nonbinary of New Apprentices















### Representation in Building Trades

Top 10 Trades in terms of % Women in 2024

| INDUSTRY - New Registrations        | 10 year<br>Average | 3 year<br>average | 2024   | 2024 Total New<br>Registrations |
|-------------------------------------|--------------------|-------------------|--------|---------------------------------|
| % Female BOILERMAKER                | 5.58%              | 11.24%            | 15.00% | 15                              |
| % Female TEAMSTER                   | 3.69%              | 7.40%             | 11.54% | 3                               |
| % Female INSPECTOR/TESTER           | 16.45%             | 14.96%            | 11.11% | 7                               |
| % Female ASBESTOS WORKERS