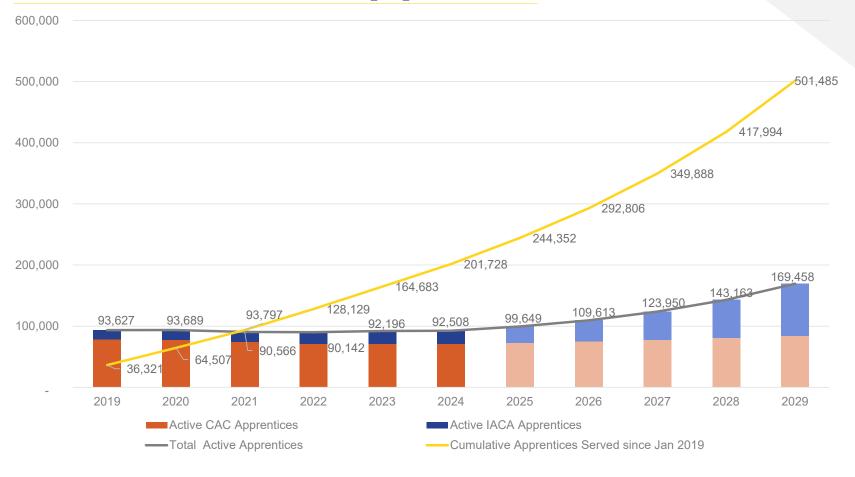

2024 Year End Data
CAC 2025-05 Presentation



# Road to 500K Apprentices





# **New Registrations**







#### % Women & Nonbinary of New Apprentices















### Representation in Building Trades

Top 10 Trades in terms of % Women in 2024

| INDUSTRY - New Registrations        | 10 year<br>Average | 3 year<br>average | 2024   | 2024 Total New<br>Registrations |
|-------------------------------------|--------------------|-------------------|--------|---------------------------------|
| % Female BOILERMAKER                | 5.58%              | 11.24%            | 15.00% | 15                              |
| % Female TEAMSTER                   | 3.69%              | 7.40%             | 11.54% | 3                               |
| % Female INSPECTOR/TESTER           | 16.45%             | 14.96%            | 11.11% | 7                               |
| %