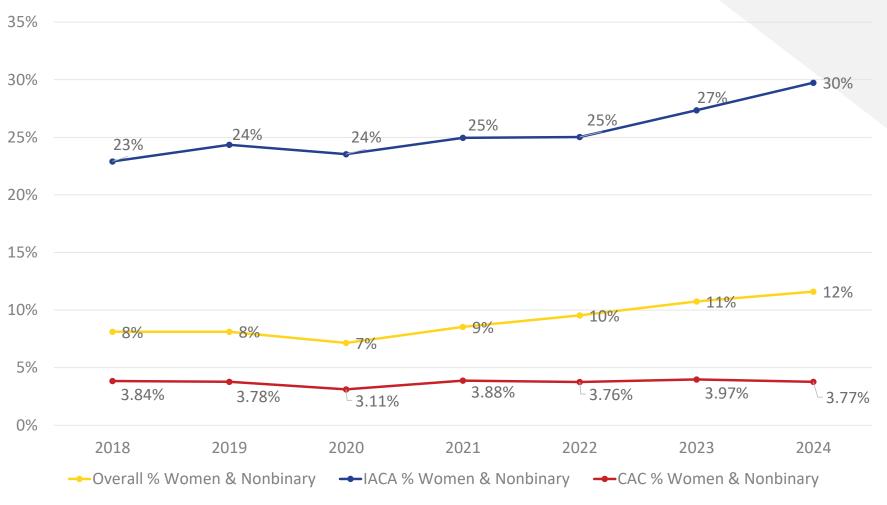

2024 Year End Data
CAC 2025-05 Presentation



# Road to 500K Apprentices





# **New Registrations**







#### % Women & Nonbinary of New Apprentices















### Representation in Building Trades

Top 10 Trades in terms of % Women in 2024

| INDUSTRY - New Registrations        | 10 year<br>Average | 3 year<br>average | 2024   | 2024 Total New<br>Registrations |
|-------------------------------------|--------------------|-------------------|--------|---------------------------------|
| % Female BOILERMAKER                | 5.58%              | 11.24%            | 15.00% | 15                              |
| % Female TEAMSTER                   | 3.69%              | 7.40%             | 11.54% | 3                               |
| % Female INSPECTOR/TESTER           | 16.45%             | 14.96%            | 11.11% | 7                               |
| % Female ASBESTOS WORKERS           | 3.58%              | 5.01%             | 8.3