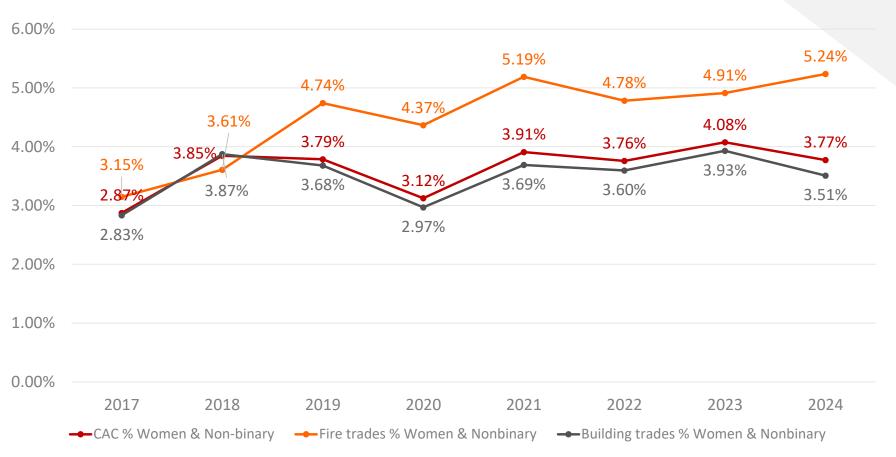

### Representation in Building Trades

Top 10 Trades in terms of % Women in 2024

| INDUSTRY - New Registrations        | 10 year<br>Average | 3 year<br>average | 2024   | 2024 Total New<br>Registrations |
|-------------------------------------|--------------------|-------------------|--------|---------------------------------|
| % Female BOILERMAKER                | 5.58%              | 11.24%            | 15.00% | 15                              |
| % Female TEAMSTER                   | 3.69%              | 7.40%             | 11.54% | 3                               |
| % Female INSPECTOR/TESTER           | 16.45%             | 14.96%            | 11.11% | 7                               |
| % Female ASBESTOS WORKERS           | 3.58%              | 5.01%             | 8.33%  | 5                               |
| % Female PAINTING - DECORATION      | 4.04%              | 6.47%             | 5.72%  | 45                              |
| % Female MILWRIGHT                  | 3.57%              | 4.84%             | 5.26%  | 12                              |
| % Female ENGINEER                   | 5.25%              | 5.27%             | 4.76%  | 33                              |
| % Female DRYWALL FINISHING (TAPING) | 3.47%              | 5.20%             | 4.74%  | 11                              |
| % Female IRON - STEEL WORKERS       | 2.96%              | 3.30%             | 4.61%  | 36                              |
| % Female Laborers                   | 4.65%              | 4.66%             | 4.58%  | 206                             |